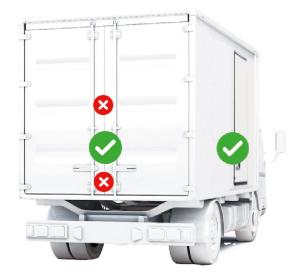

## **WARNINGS**

Since the doors of different setups vary based on specific needs, it is not possible to define a universal height. However, it is recommended to install the security system above the external handles of the doors, at a height easily accessible to the operator standing on the ground, thus not too high.