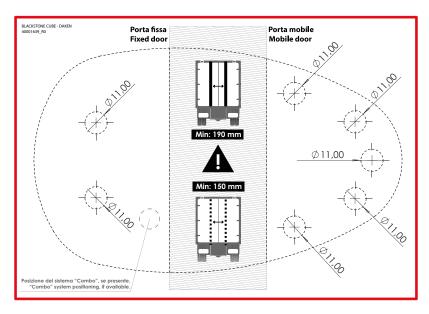

Please take into account the internal distance between the locking shafts of the doors. The drilling template indicates the minimum distances that allow installation with exposed shafts (minimum internal distance 190 mm) or recessed shafts inside the doors (minimum internal distance 150 mm). Before permanently positioning the template, check for possible interferences with external or internal elements of the doors and the vehicle's original locking systems.